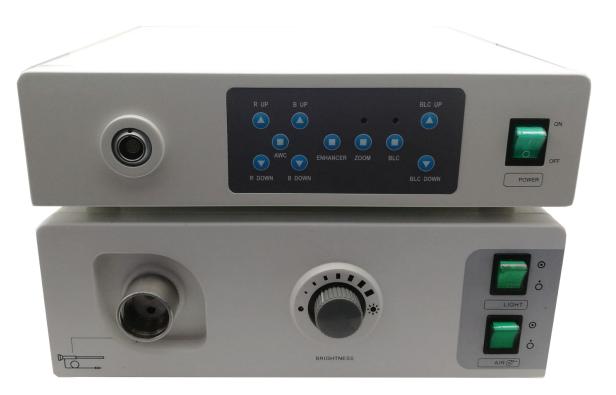

#### ESS-300CLS

## **COLD LIGHT SOURCE**

Elegant design, easy to use.

Lamp and air pump can be independently switched on or off.

LED 21 w metal solitary light lamp, lamp light intensity is equivalent to 300w Xenon lamp.

High Light intensity and color temperature ensure the image clarity and color reduction. High quality air pump, low noise, long life, stable air flow pressure.

Full implementation to GB9706.1.

### ESS-IP

## FULL HD IMAGE PROCESSOR

With VBS, Y/C, video signal output (DVI, RGB output is optional)

The above signals can be output at the same time. (Optional patient information data entry function)

With automatic white balance function: there is a white balance button on the panel for adjustment.

Color adjustment on the panel: "R" ±100 level, "B" ±100 level.

Two metering modes on the panel: average metering mode and peak metering mode. The panel has a contour highlighting function, and has a three-gear contour highlighting function for high, middle and low.

There is a 2 times magnification function on the panel.

With hot plug protection function.

Image freeze function in four images (one of which is a dynamic image)

The camera system of electronic gastroscope and colonoscope is universal.