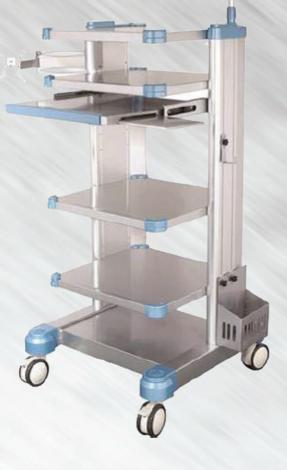

# ESS-TS616

# **ENDOSCOPE MEDICAL TROLLEY**

Color: Shining silver Material: Aluminum Alloy and Steel With adjustable shelf Shelf numbers could be adjusted according to the convenience Equipped with:

- 2 endoscopes holding device,
- 1 coupler holding device;
- flexible monitor mount;
- flexible shelf for holding
- \* the computer key board
- \* mouse;

Easy assembly and shipment;

2 packages of cartons box,

Dimensions are: 710\*700\*285mm / 1145\*305\*235mm GW: 50KG

\* Optional PC WORKSTATION with endoscope SW Including

- Keyboard
- mouse

ESSE3 srl, Via Garibaldi 30 14022 Castelnuovo D.B. (AT) Tel +39 011 99 27 706 Fax +39 011 99 27 506 e-mail: danielec@esse3-medical.com web:www.esse3.dreamgest.com