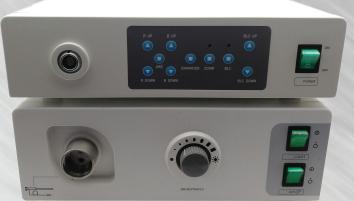

#### ESS-300CLS

## **COLD LIGHT SOURCE**

Elegant design, easy to use.

Lamp and air pump can be independently switched on or off.

LED 21 w metal solitary light lamp, lamp light intensity is equivalent to 300w Xenon lamp.

High Light intensity and color temperature ensure the image clarity and color reduction. High quality air pump, low noise, long life, stable air flow pressure.

Full implementation to GB9706.1.

### ESS-IP

## FULL HD IMAGE PROCESSOR

With VBS, Y/C, video signal output (DVI, RGB output is optional)

The above signals can be output at the same time. (Optional patient information data entry function)

With automatic white balance function: there is a white balance button on the panel for adjustment.

Color adjustment on the panel: "R" ±100 level, "B" ±100 level.

Two metering modes on the panel: average metering mode and peak metering mode. The panel has a contour highlighting function, and has a three-gear contour highlighting function for high, middle and low.

There is a 2 times magnification function on the panel.

With hot plug protection function.

Image freeze function in four images (one of which is a dynamic image)

The camera system of electronic gastroscope and colonoscope is universal.