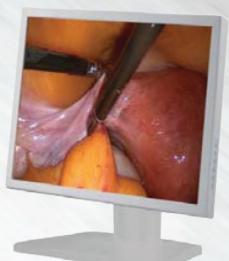

# **ESME26**"

## FULL HD MEDICAL MONITOR

Display Size:26 "; Support color:1.07 billion; Resolution:1920×1080; View angle:178° Typ.; Brightness:450cd/m<sup>2</sup> Typ.; Contrast:1400:1 Typ.;

#### ESME24"

#### **FULL HD MEDICAL MONITOR**

Display Size:24 "; Support color:1.07 billion; Resolution:1920×1080; View angle:178° Typ.; Brightness:400cd/m<sup>2</sup> Typ.; Contrast:1400:1 Typ.;

#### **ESME19**"

#### **FULL HD MEDICAL MONITOR**

Display Size:19"; Support color:1.07 billion; Resolution:1920×1080; View angle:178° Typ.; Brightness:300cd/m<sup>2</sup> Typ.; Contrast:1400:1 Typ.;