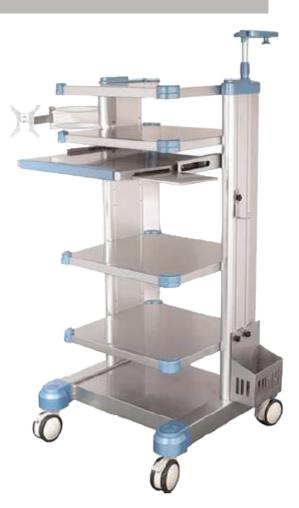

# ESS-TS616

# **ENDOSCOPE MEDICAL TROLLEY**

Color: Shining silver Material: Aluminum Alloy and Steel With adjustable shelf Shelf numbers could be adjusted according to the convenience Equipped with:

- 2 endoscopes holding device,
- 1 coupler holding device;
- flexible monitor mount;
- flexible shelf for holding
- \* the computer key board
- \* mouse;

Easy assembly and shipment;

2 packages of cartons box,

Dimensions are: 710\*700\*285mm / 1145\*305\*235mm GW: 50KG

\* Optional PC WORKSTATION with endoscope SW Including

- Keyboard
- mouse

ESSE3 srl, Via Garibaldi 30 14022 Castelnuovo D.B. (AT) Tel +39 011 99 27 706 Fax +39 011 99 27 506 e-mail: danielec@esse3-medical.com web:www.esse3.dreamgest.com